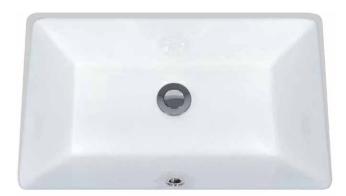

## Under counter basin, rectangular

The simple lines of this rectangular undermount basin will complement any bathroom design. Suits solid surface benchtops.

ORDER CODE SBC-216
TAPHOLE No taphole.

WASTE Suits standard 32 mm waste (not supplied).

OVERFLOW Overflow is at front of basin.

Overflow flow rate: 7.5 litres per minute.

CAPACITY 8 litres.

MATERIAL White vitreous china, gloss finish.

FIXING Refer to benchtop manufacturer's instructions for fixing basin to