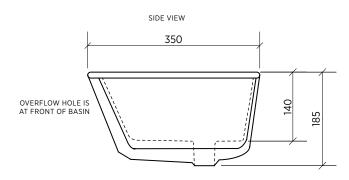

OVERFLOW Overflow is at front of basin.

Overflow flow rate: 7.5 litres per minute.

CAPACITY 8 litres.

MATERIAL White vitreous china, gloss finish.

FIXING Refer to benchtop manufacturer's instructions for fixing basin to

## Please note

- $\,-\,$  All measurements are in millimetres.
- Dimensions are nominal and subject to normal ceramic manufacturing variations of ±5mm.
- Fixing: Use acetic cured silicone sealant. Do not use epoxy type adhesives.
- Always use the actual basin to verify cutout.
- ${\mathord{\hspace{1pt}\text{--}\hspace{1pt}}}$  Specifications may vary without notice as part of our continuous improvement practices.
- Clean with a damp cloth. Do not use abrasive cleaners, liquids or pastes.