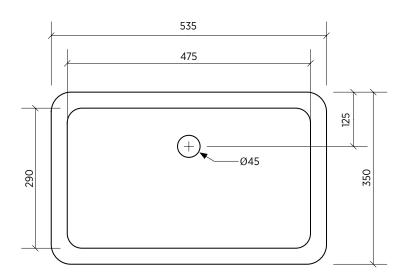

OVERFLOW Overflow is at front of basin.

Overflow flow rate: 7.5 litres per minute.

CAPACITY 8 litres.

MATERIAL White vitreous china, gloss finish.

FIXING Refer to benchtop manufacturer's instructions for fixing basin to

## Please note

- $\,-\,$  All measurements are in millimetres.
- Dimensions are nominal and subject to normal ceramic manufacturing variations of ±5mm.
- Fixing: Use acetic cured silicone sealant. Do not use epoxy type adhesives.
- Always use the actual basin to verify cutout.
- ${\mathord{\hspace{1pt}\text{--}\hspace{1pt}}}$  Specifications may vary without notice as part of our continuous improvement practices.
- Clean with a damp cloth. Do not use abrasive cleaners, liquids or pastes.